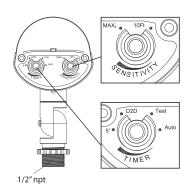

#### **MOTION SENSOR CONTROL**

| SAMPLE NUMBER        | BFD/20/830/WH-SEN | l i i i i i i i i i i i i i i i i i i i |                     |               |
|----------------------|-------------------|-----------------------------------------|---------------------|---------------|
| FAMILY               | WATTAGE           | <b>CRI/COLOR TEMP</b>                   | COLOR               | ACCESSORY     |
| BFD                  | 20                | 830                                     | WH                  | SEN           |
| Bullet<br>Floodlight | 20 Watt           | CRI 80<br>3000K                         | White<br>(BK) Black | Motion Sensor |