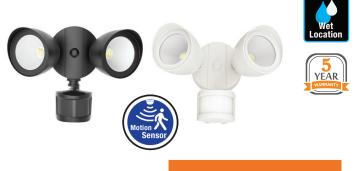

### BFD SECURITY 2-HEAD FLOODLIGHT

### DESCRIPTION

naturaLED<sup>®</sup> Security Wall Lights double head bullet with motion sensor. Our security floodlights come in 20-watt to replace your existing incandescent up to 180-watt, saving up to 70% of energy. Super energy efficient and lasts up to 50,000+ hours average life. naturaLED<sup>®</sup> security lights are ideal solution for security lights, both residential, commercial and many other outdoor applications.

### ETL Listed

- Wet Location
- ColorTemp: 3000K, 5000K
- •Voltage: 120V
- Beam Angle: 70°
- CRI >80
- Operating Temperature: -4°F 104°F
- Up to 70% energy savings
- Instant on
- Lightweight
- No Mercury or lead
- Motion Sensor Included
- Colors: Black, White
- •Warranty: 5-Year