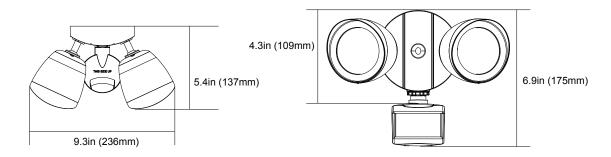

---------|------------|----------------|-------------------|------------------|-----------------|---------------|
| 20           | 9691             | BFD/20/830/BK-SEN | 3000K      | 1,400          | 180W              | Black/ Sensor    | •               | •             |
| 20           | 9692             | BFD/20/850/BK-SEN | 5000K      | 1,400          | 180W              | Black/ Sensor    | •               | ٠             |
| 20           | 9693             | BFD/20/830/WH-SEN | 3000K      | 1,400          | 180W              | White/ Sensor    | •               | ٠             |
| 20           | 9694             | BFD/20/850/WH-SEN | 5000K      | 1,400          | 180W              | White/ Sensor    | •               | ٠             |

### DIMENSIONS

### 20W (with Sensor)

1.40-lbs



### PACKAGE

Case Qty 5 pcs