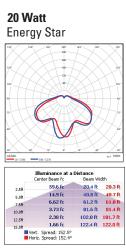

| 7604             | LED-FXVTJ20/830/MV-WM | 3000K      | 1,713          | 150                   | Wall    | •             | •              |
| 20           | 7605             | LED-FXVTJ20/840/MV-WM | 4000K      | 1,713          | 150                   | Wall    | •             | •              |
| 20           | 7606             | LED-FXVTJ20/830/MV-CM | 3000K      | 1,713          | 150                   | Ceiling | •             | •              |
| 20           | 7607             | LED-FXVTJ20/840/MV-CM | 4000K      | 1,713          | 150                   | Ceiling | •             | •              |

#### **DIMENSIONS**



#### **ACCESSORIES (Ordered Separately)**

#### **Replacement Lens**



P10169 LENS-VTJ (Replacement Lens for Vapor Tight Jelly Jar)

## PHOTOMETRICS CHART



PACKAGE