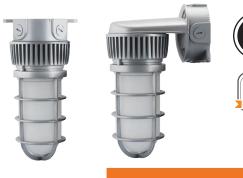

#### DESCRIPTION

naturaLED<sup>®</sup> VaporTight Jelly Jar (VTJ) are designed to replace incandescent and CFL fixtures with long-lasting illumination over doorways, scaffolding, construction sites, and many more applications. Our naturaLED<sup>®</sup> LED VaporTight Jelly Jars are IP65 Rated against ingress of dust, pressurized water and harsh environments. Constructed with cast aluminum housing and glass lens. Available in two different mounting options: ceiling and wall, 65% less energy and zero maintenance cost for up to 50,000+ average life hours.

### VAPOR TIGHT JELLY JAR wall & area luminaires