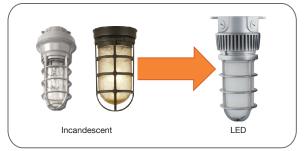

#### **REPLACEMENT SAVINGS**

Replace Incandescent and CFL with LED

| STYLE        | FAMILY  | SERIES                   | WATTAGE | <b>CRI/COLOR TEMP</b> | MV                  | WM                                     |  |
|--------------|---------|--------------------------|---------|-----------------------|---------------------|----------------------------------------|--|
| LED          | FX      | VTJ                      | 20      | 830                   | MV                  | WM                                     |  |
| LED Lighting | Fixture | Vapor Tight<br>Jelly Jar | 20 Watt | CRI 80<br>3000K       | Multiple<br>Voltage | Wall Mounting<br>(CM) Ceiling Mounting |  |