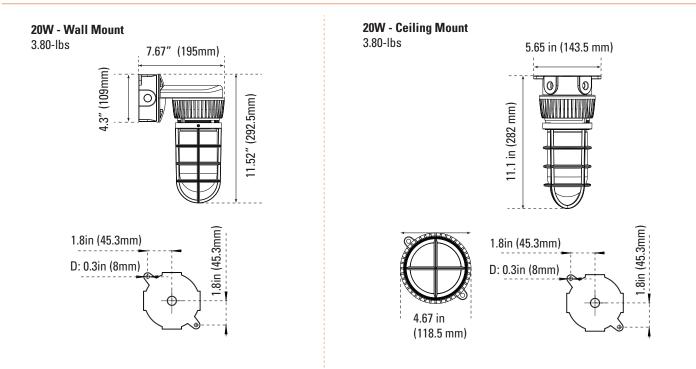

--------|------------------|-----------------------|------------|----------------|-----------------------|---------|---------------|----------------|
| 20           | 7604             | LED-FXVTJ20/830/MV-WM | 3000K      | 1,713          | 150                   | Wall    | •             | •              |
| 20           | 7605             | LED-FXVTJ20/840/MV-WM | 4000K      | 1,713          | 150                   | Wall    | •             | •              |
| 20           | 7606             | LED-FXVTJ20/830/MV-CM | 3000K      | 1,713          | 150                   | Ceiling | •             | •              |
| 20           | 7607             | LED-FXVTJ20/840/MV-CM | 4000K      | 1,713          | 150                   | Ceiling | •             | •              |

#### **DIMENSIONS**



#### **ACCESSORIES (Ordered Separately)**

#### **Replacement Lens**



P10169 LENS-VTJ (Replacement Lens for Vapor Tight Jelly Jar)

## PHOTOMETRICS CHART



PACKAGE