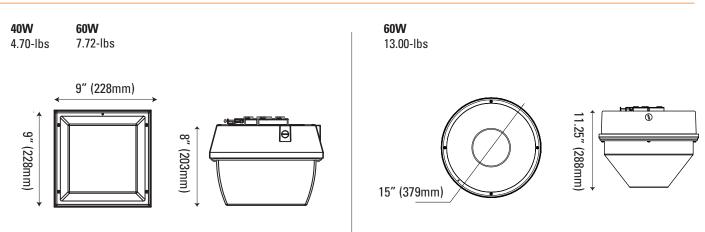

White   7539 LED-FXCCM40/50K/WH 5000K 3,429 White   7167 LED-FXCCM40/50K/DB 5000K 3,429 Dark Bronze   7084 LED-FXCCM60/40K/DB 4000K 5,258 Dark Bronze   7085 LED-FXCCM60/50K/DB 5000K 4,948 Dark Bronze   7090 LED-FXPG60/40K/DB 4000K 6,964 Dark Bronze | Code Description (K) (Lm) Color Waitage   7538 LED-FXCCM40/40K/WH 4000K 3,429 White 175   7539 LED-FXCCM40/50K/WH 5000K 3,429 White 175   7167 LED-FXCCM40/50K/DB 5000K 3,429 Dark Bronze 175   7084 LED-FXCCM60/40K/DB 4000K 5,258 Dark Bronze 250   7085 LED-FXCCM60/50K/DB 5000K 4,948 Dark Bronze 250   7090 LED-FXPG60/40K/DB 4000K 6,964 Dark Bronze 250 |

### **ACCESSORIES (Ordered Separately)**

### **Emergency Driver**



7336 BAEM4-60BC/MV-A (4W Emergency Driver for 40W)



7334 BAEM15-48BC/MV-A (15W Emergency Driver for 60W)

### DIMENSIONS



#### PACKAGE

Case Oty 1 pc