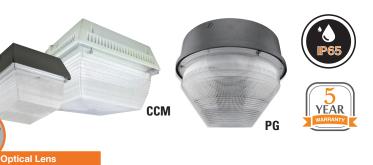

# naturaled

naturaLED® CCM and PG series brings you our square and round shape surface mount with polycarbonate lens with excellent thermal design. Die cast aluminum housing, uniform and consistent color. IP65 Rated

canopies for walkways, entrance eaves,

stairwells, parking, area lighting.

CCM/PG CEILING CANOPY/PARKING GARAGE

## CEILING CANOPY/PARKING GARAGE

**CEILING & AREA LUMINAIRES** 