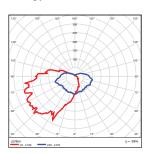

| 20      | 40K             | MV               |  |  |  |  |
| LED Lighting  | Fixture             | Security<br>Wall Light | 20 Watt | CRI 80<br>4000K | Multiple Voltage |  |  |  |  |















#### **ORDERING**

| Watts<br>(W) | Ordering<br>Code | Description         | CCT<br>(K) | Lumens<br>(Lm) | Equiv.<br>Wattage (W) | Color | IP65<br>Rated | Energy<br>Star |
|--------------|------------------|---------------------|------------|----------------|-----------------------|-------|---------------|----------------|
| 20           | 7773             | LED-FXSECW20/40K/MV | 4000K      | 1,622          | 100                   | Black | •             | •              |

#### **DIMENSIONS**

# **20W (SECW)** 1.30-lbs



#### **PHOTOMETRICS CHART**

# **20 Watt** Energy Star





### **PACKAGE**

# Case Oty 10 pcs