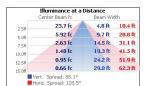

| 20      | 40K             | MV               |  |  |  |  |
| LED Lighting  | Fixture             | Security<br>Wall Light | 20 Watt | CRI 80<br>4000K | Multiple Voltage |  |  |  |  |















#### **ORDERING**

| Watts<br>(W) | Ordering<br>Code | Description         | CCT<br>(K) | Lumens<br>(Lm) | Equiv.<br>Wattage (W) | Color | IP65<br>Rated | Energy<br>Star |
|--------------|------------------|---------------------|------------|----------------|-----------------------|-------|---------------|----------------|
| 20           | 7773             | LED-FXSECW20/40K/MV | 4000K      | 1,622          | 100                   | Black | •             | •              |

#### **DIMENSIONS**

# **20W (SECW)** 1.30-lbs



#### **PHOTOMETRICS CHART**

# **20 Watt** Energy Star





### **PACKAGE**

# Case Oty 10 pcs