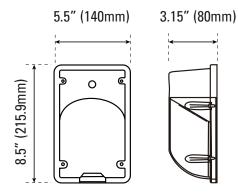

|  |  |
| LED           | FX                  | SECW                   | 20      | 40K             | MV               |  |  |  |  |
| LED Lighting  | Fixture             | Security<br>Wall Light | 20 Watt | CRI 80<br>4000K | Multiple Voltage |  |  |  |  |















#### **ORDERING**

| Watts<br>(W) | Ordering<br>Code | Description         | CCT<br>(K) | Lumens<br>(Lm) | Equiv.<br>Wattage (W) | Color | IP65<br>Rated | Energy<br>Star |
|--------------|------------------|---------------------|------------|----------------|-----------------------|-------|---------------|----------------|
| 20           | 7773             | LED-FXSECW20/40K/MV | 4000K      | 1,622          | 100                   | Black | •             | •              |

#### **DIMENSIONS**

# **20W (SECW)** 1.30-lbs



#### **PHOTOMETRICS CHART**

# **20 Watt** Energy Star





### **PACKAGE**

# Case Oty 10 pcs