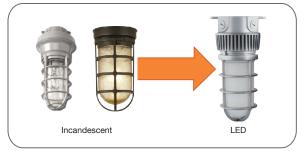

#### DESCRIPTION

naturaLED<sup>®</sup> VaporTight Jelly Jar (VTJ) are designed to replace incandescent and CFL fixtures with long-lasting illumination over doorways, scaffolding, construction sites, and many more applications. Our naturaLED<sup>®</sup> LED VaporTight Jelly Jars are IP65 Rated against ingress of dust, pressurized water and harsh environments. Constructed with cast aluminum housing and glass lens. Available in two different mounting options: ceiling and wall, 65% less energy and zero maintenance cost for up to 50,000+ average life hours.

#### **REPLACEMENT SAVINGS**

Replace Incandescent and CFL with LED

| STYLE        | FAMILY  | SERIES                   | WATTAGE | <b>CRI/COLOR TEMP</b> | MV                  | WM                                     |  |
|--------------|---------|--------------------------|---------|-----------------------|---------------------|----------------------------------------|--|
| LED          | FX      | VTJ                      | 20      | 830                   | MV                  | WM                                     |  |
| LED Lighting | Fixture | Vapor Tight<br>Jelly Jar | 20 Watt | CRI 80<br>3000K       | Multiple<br>Voltage | Wall Mounting<br>(CM) Ceiling Mounting |  |