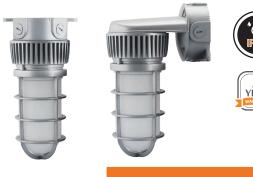

#### DESCRIPTION

naturaLED<sup>®</sup> VaporTight Jelly Jar (VTJ) are designed to replace incandescent and CFL fixtures with long-lasting illumination over doorways, scaffolding, construction sites, and many more applications. Our naturaLED<sup>®</sup> LED VaporTight Jelly Jars are IP65 Rated against ingress of dust, pressurized water and harsh environments. Constructed with cast aluminum housing and glass lens. Available in two different mounting options: ceiling and wall, 65% less energy and zero maintenance cost for up to 50,000+ average life hours.

### VAPOR TIGHT JELLY JAR wall & area luminaires