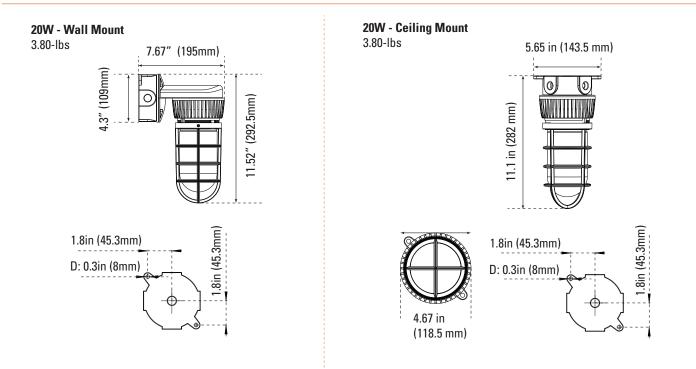

--------|------------------|-----------------------|------------|----------------|-----------------------|---------|---------------|----------------|
| 20           | 7604             | LED-FXVTJ20/830/MV-WM | 3000K      | 1,713          | 150                   | Wall    | •             | •              |
| 20           | 7605             | LED-FXVTJ20/840/MV-WM | 4000K      | 1,713          | 150                   | Wall    | •             | •              |
| 20           | 7606             | LED-FXVTJ20/830/MV-CM | 3000K      | 1,713          | 150                   | Ceiling | •             | •              |
| 20           | 7607             | LED-FXVTJ20/840/MV-CM | 4000K      | 1,713          | 150                   | Ceiling | •             | •              |

#### **DIMENSIONS**



#### **ACCESSORIES (Ordered Separately)**

#### **Replacement Lens**



P10169 LENS-VTJ (Replacement Lens for Vapor Tight Jelly Jar)





PACKAGE