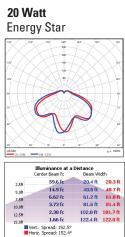

SAMPLE NUMBER LED-FXVTJ20/830/MV-WM

- High efficacy with 90 lumen per watt
- High- temperature silicone gasket protects against moisture and dust
- Four 1/2" conduit entries for easy wiring
- Available in wall or ceiling mount
- Material: die cast aluminum / glass
- Color: Silver
- 5 Year Warranty

#### **ORDERING**

| Watts<br>(W) | Ordering<br>Code | Description           | ССТ<br>(К) | Lumens<br>(Lm) | Equiv.<br>Wattage (W) | Mount   | IP65<br>Rated | Energy<br>Star |
|--------------|------------------|-----------------------|------------|----------------|-----------------------|---------|---------------|----------------|
| 20           | 7604             | LED-FXVTJ20/830/MV-WM | 3000K      | 1,713          | 150                   | Wall    | •             | •              |
| 20           | 7605             | LED-FXVTJ20/840/MV-WM | 4000K      | 1,713          | 150                   | Wall    | •             | •              |
| 20           | 7606             | LED-FXVTJ20/830/MV-CM | 3000K      | 1,713          | 150                   | Ceiling | •             | •              |
| 20           | 7607             | LED-FXVTJ20/840/MV-CM | 4000K      | 1,713          | 150                   | Ceiling | •             | •              |